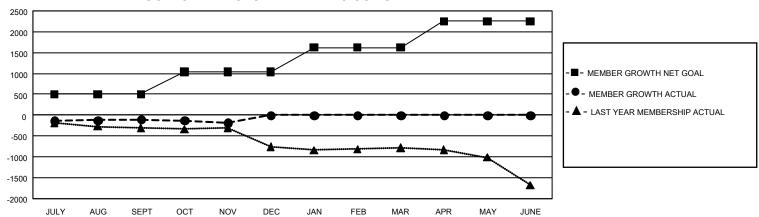

## GOALS AND ACTUAL MEMBERS CUMULATIVE

| DROPPED CLUBS: 10       |            | 520 CLUBS OF 1,346 ADDED 1<br>OR MORE NEW MEMBERS | GENDER DISTRIBUTION  MALE 22,811 (66.58%) |                 |
|-------------------------|------------|---------------------------------------------------|-------------------------------------------|-----------------|
| DDODDED MEMBERS         |            |                                                   | FEMALE                                    | 11,429 (33.36%) |
| DROPPED MEMBERS         |            |                                                   | NON BINARY                                | 0 (0.00%)       |
| DECEASED                | 241        |                                                   | PREFER NOT TO ANSWER                      | 21 (0.06%)      |
| CLUB CANCELLED<br>OTHER | 4<br>1,131 | CLICK HERE FOR                                    | TOTAL FAMILY UNIT MEMBERS 7,07            |                 |
| TOTAL                   | 1,376      | CUMULATIVE MEMBERSHIP DATA                        | FAMILY MEMBERS PAYING HA                  | LF DUES 3,626   |

## GMT Constitutional Area 1, Group D

REPORT DOES NOT INCLUDE CLUBS IN UNDISTRICTED AREAS.

| Clubs                 |               |           |               | Members               |                           |                         |                                              |
|-----------------------|---------------|-----------|---------------|-----------------------|---------------------------|-------------------------|----------------------------------------------|
| RESULTS FOR 2023-2024 |               |           |               | RESULTS FOR 2023-2024 |                           |                         |                                              |
| QUARTER               | NEW CLUB GOAL | NEW CLUBS | DROPPED CLUBS | QUARTER M             | IEMBER GROWTH NET<br>GOAL | MEMBER GROWTH<br>ACTUAL | DROPPED MEMBERS ACTUAL (including transfers) |
| JULY/AUG/SEPT         | 3             | 0         | 9             | JULY/AUG/SEP          | Т 499                     | 793                     | 791                                          |
| OCT/NOV/DEC           | 42            | 1         | 1             | OCT/NOV/DEC           | 539                       | 554                     | 586                                          |
| JAN/FEB/MAR           | 30            | 0         | 0             | JAN/FEB/MAR           | 583                       | 0                       | 0                                            |
| APR/MAY/JUNE          | 21            | 0         | 0             | APR/MAY/JUNE          | 629                       | 0                       | 0                                            |