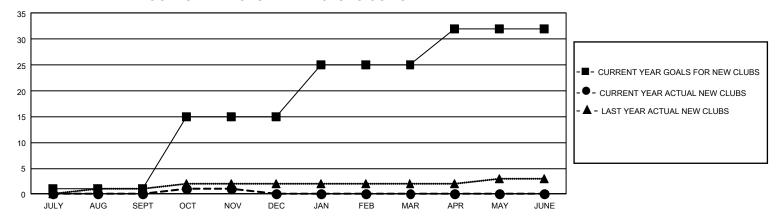

## GOALS AND ACTUAL NEW CLUBS CUMULATIVE

## GMT Constitutional Area 1, Group D

REPORT DOES NOT INCLUDE CLUBS IN UNDISTRICTED AREAS.

| Clubs                 |               |           |               | Members               |                           |                         |                                              |
|-----------------------|---------------|-----------|---------------|-----------------------|---------------------------|-------------------------|----------------------------------------------|
| RESULTS FOR 2023-2024 |               |           |               | RESULTS FOR 2023-2024 |                           |                         |                                              |
| QUARTER               | NEW CLUB GOAL | NEW CLUBS | DROPPED CLUBS | QUARTER M             | IEMBER GROWTH NET<br>GOAL | MEMBER GROWTH<br>ACTUAL | DROPPED MEMBERS ACTUAL (including transfers) |
| JULY/AUG/SEPT         | 3             | 0         | 9             | JULY/AUG/SEP          | Т 499                     | 793                     | 791                                          |
| OCT/NOV/DEC           | 42            | 1         | 1             | OCT/NOV/DEC           | 539                       | 554                     | 586                                          |
| JAN/FEB/MAR           | 30            | 0         | 0             | JAN/FEB/MAR           | 583                       | 0                       | 0                                            |
| APR/MAY/JUNE          | 21            | 0         | 0             | APR/MAY/JUNE          | 629                       | 0                       | 0                                            |